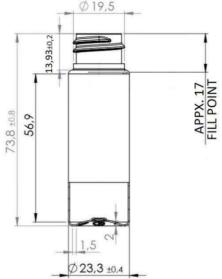

# Cylinder 20

## **General** info

Item no. (SKU):

 Family / Range:
 Cylinder

 Capacity:
 20ml

 Neck:
 20/410

 Weight:
 8

 Shape:
 Round

 Material:
 PET